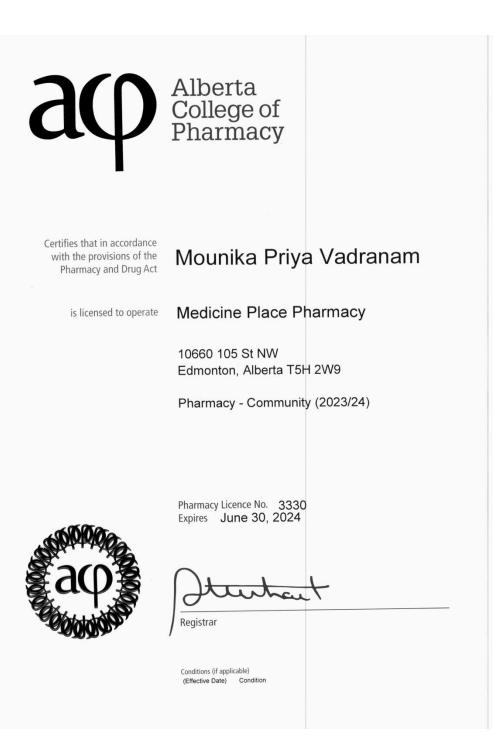

## Alberta College of Pharmacy Information

| Medicine Place Location: | 10660-105 Street NW, Edmonton, Alberta |
|--------------------------|----------------------------------------|
| Proprietor:              | Shawar Jutt Pharmacy Holdings Inc.     |
| Proprietor Address:      | 10660-105 Street NW, Edmonton, Alberta |
| Contact:                 | Farooq Jutt                            |
| Phone:                   | (780) 709-8749                         |
| Email:                   | farooq@medicineplace.ca                |
| ACP Pharmacy License:    | # 3330                                 |
| Licensee:                | Mounika Priya Vadranam                 |